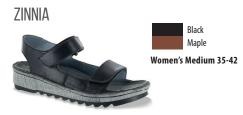

**





- 1. A firm, yet lightweight and resilient EVA sole designed to absorb shock
- 3. Top-quality suede and tanned all the way through for a remarkably durable sandal
- 2. A supple suede liner covers the entire custom footbed
- 4. A custom-made footbed is made from cork and allows your feet to function better

# 35-36 36-37 38-39 39-40 42-43 44-45

US

Sizes



WWW.LANGERBIOMECHANICS.COM

The OHI Family of Brands <> APEX A7afo

**PedAlign** saf<u>estep</u>



The Orthotic Group

190304 Langer Sandal Brochure 2019.indd 3/19/2019 9:09:02 AM

#### **BIRKENSTOCK**

#### NAOT WOMEN'S —

#### ARIZONA



#### MILANO



#### **NAOT MEN'S**

#### FIORD



#### LAPPLAND



#### MIKAEL

















# KARENNA Black Brown Women's Medium 35-43







# 2019 COLLECTION

CUSTOM SANDALS & CLOGS







YOU'LL LOVE YOUR CUSTOM SANDALS & CLOGS!

190304\_Langer\_Sandal\_Brochure\_2019.indd 2