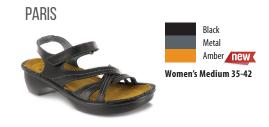

- 1. A firm, yet lightweight and resilient EVA sole designed to absorb shock
- 3. Top-quality suede and tanned all the way through for a remarkably durable sandal
- 2. A supple suede liner covers the entire custom footbed
- 4. A custom-made footbed is made from cork and allows your feet to function better

# 35-36 36-37 38-39 39-40 42-43 44-45

US

Sizes



WWW.LANGERBIOMECHANICS.COM

The OHI Family of Brands <> APEX A7afo

**PedAlign** saf<u>estep</u>



The Orthotic Group

190304 Langer Sandal Brochure 2019.indd 3/19/2019 9:09:02 AM

#### **BIRKENSTOCK**

#### NAOT WOMEN'S —

#### ARIZONA



#### MILANO



#### **NAOT MEN'S**

#### FIORD



#### LAPPLAND



#### MIKAEL

















# KARENNA Black Brown Women's Medium 35-43







# 2019 COLLECTION

CUSTOM SANDALS & CLOGS







YOU'LL LOVE YOUR CUSTOM SANDALS & CLOGS!

190304\_Langer\_Sandal\_Brochure\_2019.indd 2