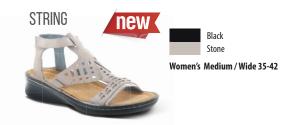

Langer's custom sandals & clogs.

### **BIRKENSTOCK**





- 1. A firm, yet lightweight and resilient EVA sole designed to absorb shock
- 3. Top-quality suede and tanned all the way through for a remarkably durable sandal
- 2. A supple suede liner covers the entire custom footbed
- 4. A custom-made footbed is made from cork and allows your feet to function better

# 35-36 36-37 38-39 39-40 42-43 44-45

US

Sizes



WWW.LANGERBIOMECHANICS.COM

The OHI Family of Brands <> APEX A7afo

**PedAlign** saf<u>estep</u>



The Orthotic Group

190304 Langer Sandal Brochure 2019.indd 3/19/2019 9:09:02 AM

#### **BIRKENSTOCK**

#### NAOT WOMEN'S —

#### ARIZONA



#### MILANO



#### **NAOT MEN'S**

#### FIORD



#### LAPPLAND



#### MIKAEL

















# KARENNA Black Brown Women's Medium 35-43







# 2019 COLLECTION

CUSTOM SANDALS & CLOGS







YOU'LL LOVE YOUR CUSTOM SANDALS & CLOGS!

190304\_Langer\_Sandal\_Brochure\_2019.indd 2