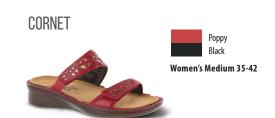

and should! supplement your orthotic therapy with Langer's custom sandals & clogs.

### **BIRKENSTOCK**





- 1. A firm, yet lightweight and resilient EVA sole designed to absorb shock
- 3. Top-quality suede and tanned all the way through for a remarkably durable sandal
- 2. A supple suede liner covers the entire custom footbed
- 4. A custom-made footbed is made from cork and allows your feet to function better

# 35-36 36-37 38-39 39-40 42-43 44-45

US

Sizes



WWW.LANGERBIOMECHANICS.COM

The OHI Family of Brands <> APEX A7afo

**PedAlign** saf<u>estep</u>



The Orthotic Group

190304 Langer Sandal Brochure 2019.indd 3/19/2019 9:09:02 AM

#### **BIRKENSTOCK**

#### NAOT WOMEN'S —

#### ARIZONA



#### MILANO



#### **NAOT MEN'S**

#### FIORD



#### LAPPLAND



#### MIKAEL

















# KARENNA Black Brown Women's Medium 35-43







# 2019 COLLECTION

CUSTOM SANDALS & CLOGS







YOU'LL LOVE YOUR CUSTOM SANDALS & CLOGS!

190304\_Langer\_Sandal\_Brochure\_2019.indd 2