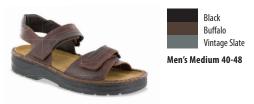

n hot weather, you can - and should! supplement your orthotic therapy with Langer's custom sandals & clogs.

### **BIRKENSTOCK**





- 1. A firm, yet lightweight and resilient EVA sole designed to absorb shock
- 3. Top-quality suede and tanned all the way through for a remarkably durable sandal
- 2. A supple suede liner covers the entire custom footbed
- 4. A custom-made footbed is made from cork and allows your feet to function better

# 35-36 36-37 38-39 39-40 42-43 44-45

US

Sizes



WWW.LANGERBIOMECHANICS.COM

The OHI Family of Brands <> APEX A7afo

**PedAlign** saf<u>estep</u>



The Orthotic Group

190304 Langer Sandal Brochure 2019.indd 3/19/2019 9:09:02 AM

#### **BIRKENSTOCK**

#### NAOT WOMEN'S —

#### ARIZONA



#### MILANO



#### **NAOT MEN'S**

#### FIORD



#### LAPPLAND



#### MIKAEL

















# KARENNA Black Brown Women's Medium 35-43







# 2019 COLLECTION

CUSTOM SANDALS & CLOGS







YOU'LL LOVE YOUR CUSTOM SANDALS & CLOGS!

190304\_Langer\_Sandal\_Brochure\_2019.indd 2