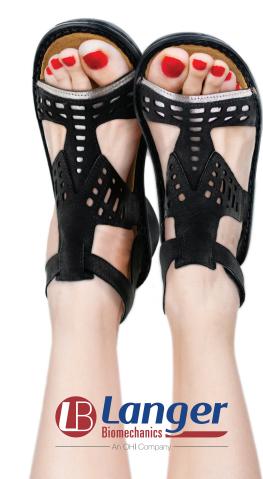

## YOUR ORTHOTIC IS BUILT INSIDE!

**B** Langer

An OHI Company

Langer Biomechanics custom-manufactures orthotic sandals and clogs from genuine Birkenstock & Naot® footwear. As with all custom-made orthotics, the process begins when your practitioner casts your feet.

When you don't wear shoes, you're not wearing your orthotics either; this means no therapy! During evening hours at home when you're often barefoot or in slippers, on casual weekends or in hot weather, you can - and should! supplement your orthotic therapy with Langer's custom sandals & clogs.