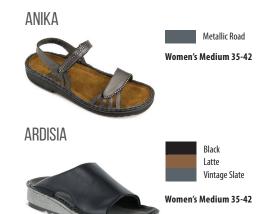

can - and should! supplement your orthotic therapy with Langer's custom sandals & clogs.

### **BIRKENSTOCK**





- 1. A firm, yet lightweight and resilient EVA sole designed to absorb shock
- 3. Top-quality suede and tanned all the way through for a remarkably durable sandal
- 2. A supple suede liner covers the entire custom footbed
- 4. A custom-made footbed is made from cork and allows your feet to function better

# 35-36 36-37 38-39 39-40 42-43 44-45

US

Sizes



WWW.LANGERBIOMECHANICS.COM

The OHI Family of Brands <> APEX A7afo

**PedAlign** saf<u>estep</u>



The Orthotic Group

190304 Langer Sandal Brochure 2019.indd 3/19/2019 9:09:02 AM

#### **BIRKENSTOCK**

#### NAOT WOMEN'S —

#### ARIZONA



#### MILANO



#### **NAOT MEN'S**

#### FIORD



#### LAPPLAND



#### MIKAEL

















# KARENNA Black Brown Women's Medium 35-43







# 2019 COLLECTION

CUSTOM SANDALS & CLOGS







YOU'LL LOVE YOUR CUSTOM SANDALS & CLOGS!

190304\_Langer\_Sandal\_Brochure\_2019.indd 2