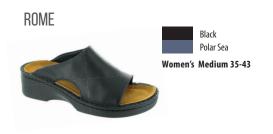

CK**





- 1. A firm, yet lightweight and resilient EVA sole designed to absorb shock
- 3. Top-quality suede and tanned all the way through for a remarkably durable sandal
- 2. A supple suede liner covers the entire custom footbed
- 4. A custom-made footbed is made from cork and allows your feet to function better

# 35-36 36-37 38-39 39-40 42-43 44-45

US

Sizes



WWW.LANGERBIOMECHANICS.COM

The OHI Family of Brands <> APEX A7afo

**PedAlign** saf<u>estep</u>



The Orthotic Group

190304 Langer Sandal Brochure 2019.indd 3/19/2019 9:09:02 AM

#### **BIRKENSTOCK**

#### NAOT WOMEN'S —

#### ARIZONA



#### MILANO



#### **NAOT MEN'S**

#### FIORD



#### LAPPLAND



#### MIKAEL

















# KARENNA Black Brown Women's Medium 35-43







# 2019 COLLECTION

CUSTOM SANDALS & CLOGS







YOU'LL LOVE YOUR CUSTOM SANDALS & CLOGS!

190304\_Langer\_Sandal\_Brochure\_2019.indd 2