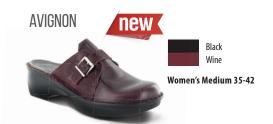

n - and should! supplement your orthotic therapy with Langer's custom sandals & clogs.

### **BIRKENSTOCK**





- 1. A firm, yet lightweight and resilient EVA sole designed to absorb shock
- 3. Top-quality suede and tanned all the way through for a remarkably durable sandal
- 2. A supple suede liner covers the entire custom footbed
- 4. A custom-made footbed is made from cork and allows your feet to function better

# 35-36 36-37 38-39 39-40 42-43 44-45

US

Sizes



WWW.LANGERBIOMECHANICS.COM

The OHI Family of Brands <> APEX A7afo

**PedAlign** saf<u>estep</u>



The Orthotic Group

190304 Langer Sandal Brochure 2019.indd 3/19/2019 9:09:02 AM

#### **BIRKENSTOCK**

#### NAOT WOMEN'S —

#### ARIZONA



#### MILANO



#### **NAOT MEN'S**

#### FIORD



#### LAPPLAND



#### MIKAEL

















# KARENNA Black Brown Women's Medium 35-43







# 2019 COLLECTION

CUSTOM SANDALS & CLOGS







YOU'LL LOVE YOUR CUSTOM SANDALS & CLOGS!

190304\_Langer\_Sandal\_Brochure\_2019.indd 2