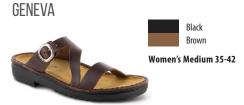

should! supplement your orthotic therapy with Langer's custom sandals & clogs.

### **BIRKENSTOCK**





- 1. A firm, yet lightweight and resilient EVA sole designed to absorb shock
- 3. Top-quality suede and tanned all the way through for a remarkably durable sandal
- 2. A supple suede liner covers the entire custom footbed
- 4. A custom-made footbed is made from cork and allows your feet to function better

# 35-36 36-37 38-39 39-40 42-43 44-45

US

Sizes



WWW.LANGERBIOMECHANICS.COM

The OHI Family of Brands <> APEX A7afo

**PedAlign** saf<u>estep</u>



The Orthotic Group

190304 Langer Sandal Brochure 2019.indd 3/19/2019 9:09:02 AM

#### **BIRKENSTOCK**

#### NAOT WOMEN'S —

#### ARIZONA



#### MILANO



#### **NAOT MEN'S**

#### FIORD



#### LAPPLAND



#### MIKAEL

















# KARENNA Black Brown Women's Medium 35-43







# 2019 COLLECTION

CUSTOM SANDALS & CLOGS







YOU'LL LOVE YOUR CUSTOM SANDALS & CLOGS!

190304\_Langer\_Sandal\_Brochure\_2019.indd 2