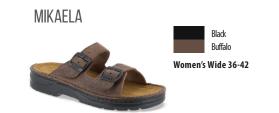

nger's custom sandals & clogs.

### **BIRKENSTOCK**





- 1. A firm, yet lightweight and resilient EVA sole designed to absorb shock
- 3. Top-quality suede and tanned all the way through for a remarkably durable sandal
- 2. A supple suede liner covers the entire custom footbed
- 4. A custom-made footbed is made from cork and allows your feet to function better

# 35-36 36-37 38-39 39-40 42-43 44-45

US

Sizes



WWW.LANGERBIOMECHANICS.COM

The OHI Family of Brands <> APEX A7afo

**PedAlign** saf<u>estep</u>



The Orthotic Group

190304 Langer Sandal Brochure 2019.indd 3/19/2019 9:09:02 AM

#### **BIRKENSTOCK**

#### NAOT WOMEN'S —

#### ARIZONA



#### MILANO



#### **NAOT MEN'S**

#### FIORD



#### LAPPLAND



#### MIKAEL

















# KARENNA Black Brown Women's Medium 35-43







# 2019 COLLECTION

CUSTOM SANDALS & CLOGS







YOU'LL LOVE YOUR CUSTOM SANDALS & CLOGS!

190304\_Langer\_Sandal\_Brochure\_2019.indd 2