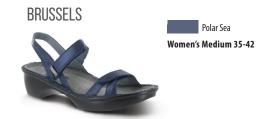

- and should! supplement your orthotic therapy with Langer's custom sandals & clogs.

### **BIRKENSTOCK**





- 1. A firm, yet lightweight and resilient EVA sole designed to absorb shock
- 3. Top-quality suede and tanned all the way through for a remarkably durable sandal
- 2. A supple suede liner covers the entire custom footbed
- 4. A custom-made footbed is made from cork and allows your feet to function better

# 35-36 36-37 38-39 39-40 42-43 44-45

US

Sizes



WWW.LANGERBIOMECHANICS.COM

The OHI Family of Brands <> APEX A7afo

**PedAlign** saf<u>estep</u>



The Orthotic Group

190304 Langer Sandal Brochure 2019.indd 3/19/2019 9:09:02 AM

#### **BIRKENSTOCK**

#### NAOT WOMEN'S —

#### ARIZONA



#### MILANO



#### **NAOT MEN'S**

#### FIORD



#### LAPPLAND



#### MIKAEL

















# KARENNA Black Brown Women's Medium 35-43







# 2019 COLLECTION

CUSTOM SANDALS & CLOGS







YOU'LL LOVE YOUR CUSTOM SANDALS & CLOGS!

190304\_Langer\_Sandal\_Brochure\_2019.indd 2