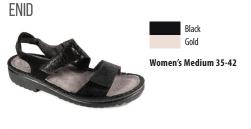

d should! supplement your orthotic therapy with Langer's custom sandals & clogs.

### **BIRKENSTOCK**





- 1. A firm, yet lightweight and resilient EVA sole designed to absorb shock
- 3. Top-quality suede and tanned all the way through for a remarkably durable sandal
- 2. A supple suede liner covers the entire custom footbed
- 4. A custom-made footbed is made from cork and allows your feet to function better

# 35-36 36-37 38-39 39-40 42-43 44-45

US

Sizes



WWW.LANGERBIOMECHANICS.COM

The OHI Family of Brands <> APEX A7afo

**PedAlign** saf<u>estep</u>



The Orthotic Group

190304 Langer Sandal Brochure 2019.indd 3/19/2019 9:09:02 AM

#### **BIRKENSTOCK**

#### NAOT WOMEN'S —

#### ARIZONA



#### MILANO



#### **NAOT MEN'S**

#### FIORD



#### LAPPLAND



#### MIKAEL

















# KARENNA Black Brown Women's Medium 35-43







# 2019 COLLECTION

CUSTOM SANDALS & CLOGS







YOU'LL LOVE YOUR CUSTOM SANDALS & CLOGS!

190304\_Langer\_Sandal\_Brochure\_2019.indd 2