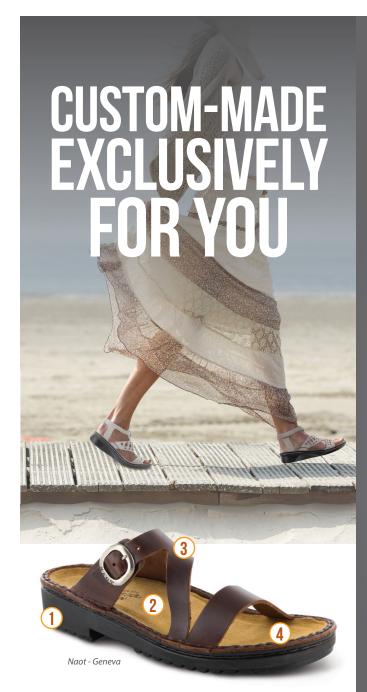

### **BIRKENSTOCK**

- 1. A firm, yet lightweight and resilient EVA sole designed to absorb shock
- 3. Top-quality suede and tanned all the way through for a remarkably durable sandal
- 2. A supple suede liner covers the entire custom footbed
- 4. A custom-made footbed is made from cork and allows your feet to function better